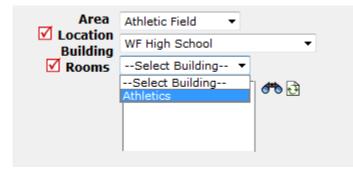

**<u>Step 4:</u>** You must first choose "Athletic Field" in the Area dropdown menu.

**<u>Step 5:</u>** Then, select a location in the Location dropdown menu.

<u>Step 6:</u> Next, select "Athletics" in the Building dropdown menu. To reserve an Athletic Field, "Athletics" <u>must always</u> be chosen in the Building dropdown menu to ensure proper approval routing.

<u>Step 7:</u> Next, choose "Room Lookup" by clicking on the binoculars next to the room selection box.

| Area<br>✓ Location | Athletic Field 🔹 |             |
|--------------------|------------------|-------------|
| Building           | WF High School   | •           |
| Rooms              | Athletics •      | •           |
|                    | Select Room      | <b>200</b>  |
|                    |                  | Room Lookup |