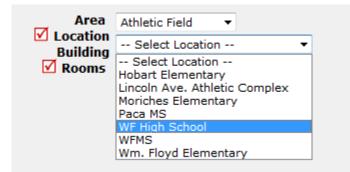

**<u>Step 4:</u>** You must first choose "Athletic Field" in the Area dropdown menu.

**<u>Step 5:</u>** Then, select a location in the Location dropdown menu.

<u>Step 6:</u> Next, select "Athletics" in the Building dropdown menu. To reserve an Athletic Field, "Athletics" <u>must always</u> be chosen in the Building dropdown menu to ensure proper approval routing.