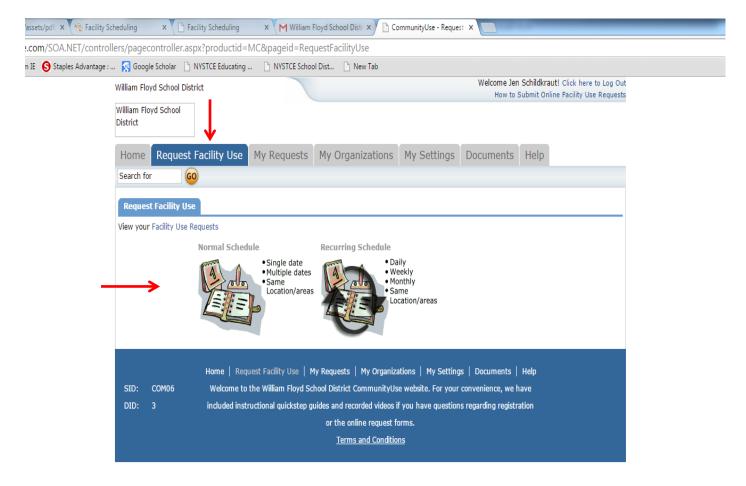

<u>Step 3:</u> Click the second tab - "Request Facility Use" - You can then click 1 of 2 schedules, one for "Normal Schedule" – which is either a single date or a couple of multiple dates OR "Recurring Schedule" which is for a long term period (i.e. the entire year or ½ year)

Once you have chosen a schedule type, the New Schedule screen will appear.

| antage : 🙀 Google Scholar 🗋 NYSTCE | Educating 🗋 NYSTCE School Dist.                                          | . 🗋 New Tab                                                                  |     |
|------------------------------------|--------------------------------------------------------------------------|------------------------------------------------------------------------------|-----|
|                                    |                                                                          |                                                                              | 20- |
|                                    |                                                                          |                                                                              |     |
| Schedule ID                        |                                                                          |                                                                              |     |
|                                    | Submitted *                                                              |                                                                              |     |
| Vistatus                           | Notify Booked By                                                         |                                                                              |     |
|                                    | Notify Contact Person                                                    |                                                                              |     |
| Schedule State?                    |                                                                          |                                                                              |     |
| Event Title                        |                                                                          |                                                                              |     |
| Event Description                  |                                                                          |                                                                              |     |
|                                    |                                                                          |                                                                              |     |
|                                    |                                                                          |                                                                              |     |
| Area                               | Select Area *                                                            | View Bookings                                                                |     |
| Location     Building              |                                                                          |                                                                              |     |
| Rooms                              | Select Building V                                                        |                                                                              |     |
|                                    | Select Room + O'O'E                                                      | View Room Details                                                            |     |
|                                    |                                                                          |                                                                              |     |
|                                    | *                                                                        |                                                                              |     |
|                                    | (Use the CTRL key to select multiple                                     | mams 1                                                                       |     |
| Event Date(s)                      |                                                                          |                                                                              |     |
|                                    |                                                                          | S M T W T F S S M T W T F S                                                  |     |
|                                    |                                                                          | 1 2 3 4 5 0 1 2 3                                                            |     |
|                                    |                                                                          | 6 7 8 9 10 11 12 4 5 6 7 8 9 10<br>13 14 15 16 17 18 19 11 12 13 14 15 16 17 |     |
|                                    |                                                                          | 20 21 22 23 24 25 26 18 19 20 21 22 23 24                                    |     |
|                                    |                                                                          | 27 28 29 30 25 26 27 28 29 30 31                                             |     |
|                                    | Note: The maximum event dates for<br>each normal schedule is 20. Recurri |                                                                              |     |
|                                    | schedules do not have this limitation<br>Check Availability              |                                                                              |     |
| 🗹 Start Time                       | • 00 •                                                                   | End Time 💽 00 🔻                                                              |     |
| Setup Begin Time                   | • 00 •                                                                   | Breakdown End Time                                                           |     |
| ☑ Duration                         | hours 00 V minutes. Spa                                                  | ns over 1 days.                                                              |     |
| Back to shortcuts                  | Check Availability                                                       |                                                                              |     |
| Additional Information             |                                                                          |                                                                              |     |
| If Food Services are neede         | d, please contact Marie Bellanca at A                                    |                                                                              |     |
|                                    |                                                                          | 374-1158.                                                                    |     |
| Organization Informatio            | 2.3                                                                      |                                                                              |     |