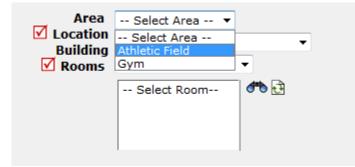

**<u>Step 4:</u>** You must first choose "Athletic Field" in the Area dropdown menu.

**<u>Step 5:</u>** Then, select a location in the Location dropdown menu.

<u>Step 6:</u> Next, select "Athletics" in the Building dropdown menu. To reserve an Athletic Field, "Athletics" <u>must always</u> be chosen in the Building dropdown menu to ensure proper approval routing.